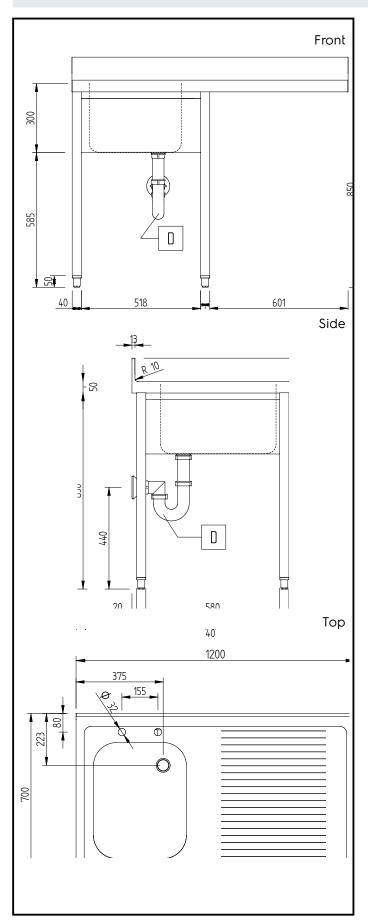

### **Key Information:**

External dimensions, Width:

134125 (GLRIDSXPE)1200 mmExternal dimensions, Depth:700 mmExternal dimensions, Height:1000 mmUpstand Dimensions, Height:100 mmUpstand Dimensions, Depth:13 mmUpstand Dimensions, Radius:R=10

Bowls number 1

Bowl dimensions 400X500XH250

Worktop thickness: 50 mm Net weight: 30 kg